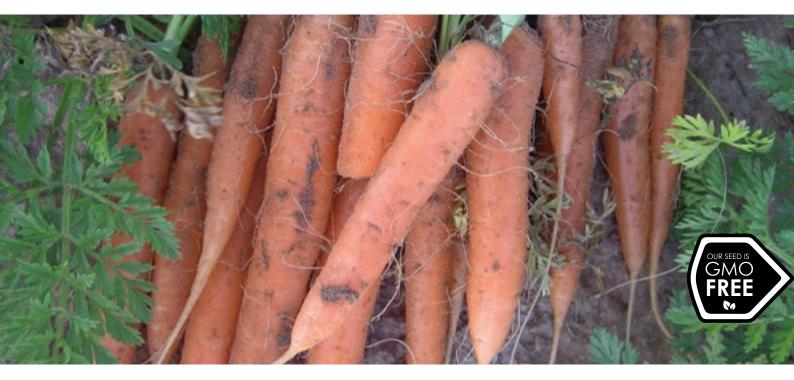

## BABY CARROT BEBE

**BEBE** is a quick growing specialist baby carrot variety which matures in approximately 10 weeks from sowing. The roots are tasty with sweet flavour, good orange colour throughout the root and are highly uniform. It produces small strong tops which are easily pulled and bunched for selling.

**BEBE** needs to be harvested while young to ensure the roots meet the baby carrot specifications and maintain their eating quality.

- Baby variety
- Deep orange roots
- Tapered root shape

 Sowing times should be as per the standard carrot sowing period in your area of production so as to produce quality roots