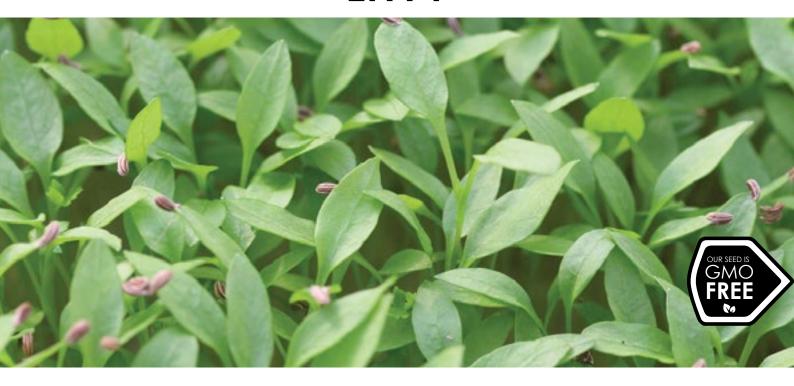

## MICROGREEN ENVY

**ENVY** is an Italian parsley suitable for sprouting and microgreen production.

With aromatic appeal, **ENVY** is popular for lifting microgreen mixes which can be dominated by mustard flavours.

Slightly slower to germinate than many other sprouting and microgreen varieties.

- Mid green cotyledons
- Mid green stems
- Distinct parsley flavour

500G, 5KG, 10KG

The information provided here is based on an average of data and observations collected from our trials. Significant variations may occur in the performance due to a range of conditions, including cultural/management practices, climate, soil type and geographic location. As a consequence South Pacific Seeds (NZ) Ltd cannot accept liability as to accuracy of this information.