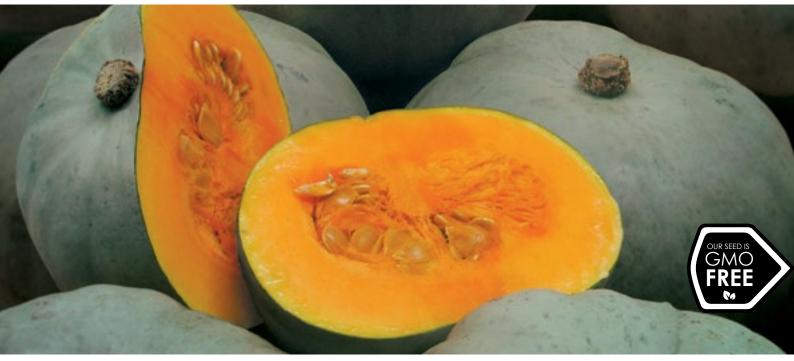

## GREY PUMPKIN CROWN PRINCE

A long time market standard for the production of sweet grey pumpkins, **CROWN PRINCE** reliably produces high yields of quality fruit with excellent storage ability.

A mid-maturing variety, the uniform fruit are of medium size. Grey skinned with a rich orange flesh, **CROWN PRINCE** has excellent eating qualities and under normal storage conditions can keep for six months plus.

- 3-5kg fruit weight
- High yielding
- Superior storage ability

- A hybrid variety
- The plant should be grown well to establish plant size prior to fruit set, planting too late in the season may result in small fruit and inadequate maturation time