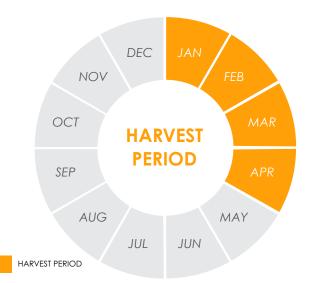

## GREY PUMPKIN CROWN PRINCE

A long time market standard for the production of sweet grey pumpkins, **CROWN PRINCE** reliably produces high yields of quality fruit with excellent storage ability.

A mid-maturing variety, the uniform fruit are of medium size. Grey skinned with a rich orange flesh, **CROWN PRINCE** has excellent eating qualities and under normal storage conditions can keep for six months plus.