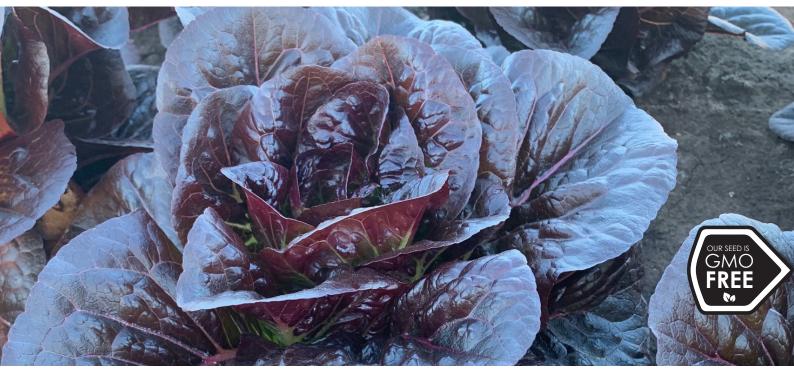

## LETTUCE COS MINI PIXIE

**PIXIE** is a triple red, mini cos suitable for whole head production. **PIXIE** has thick leaves and a good leaf count which provides weight to the heads. **PIXIE** can be grown year round in either field or hydroponic systems. **PIXIE** makes an ideal variety for cos twin packs. It is slow to bolt in Summer but has enough vigour to maintain an even growth through the cooler months and periods of extended rain.

- Triple red colour
- Mini cos size
- Good vigour

- Suitable for both field and hydroponic production
- Strong tolerance to tipburn
- Good bolting tolerance
- Good field tolerance to anthracnose

1M, 5M, 25M