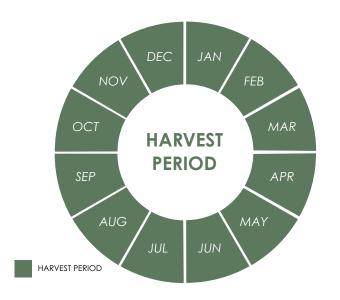

- Mid-dark green leaf colour
- Spatulate leaf shape with smooth leaf margins
- Erect growth habit

- Year round production
- Medium tolerance to bolting

100g, 1kg, 5kg, 10kg

S Untreated seed Available as untreated seed.