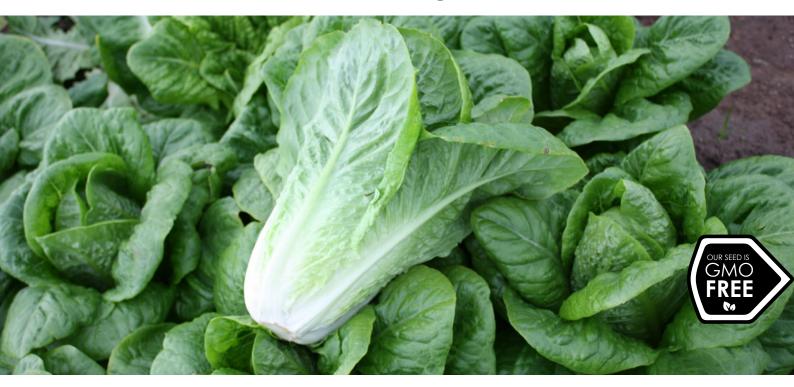

## LETTUCE COS MAXI NEMO

**NEMO** is a 3/4 sized cos suitable for whole head harvest and processing. **NEMO** has narrow, slightly cupped leaves which are thick and lightly blistered. **NEMO** has a medium sized frame which is easy to strip back. The lighter colour makes it an excellent variety for shredding/chopping and a 'U-shaped butt' making it an excellent option for sleeving. In cooler conditions **NEMO** will gain size with no twisting and produces a heavier head due to high leaf numbers.

- Light-mid green colour
- Large head (3/4 size)
- Medium vigour

- Suitable for open field production
- Strong tolerance to tipburn
- Strong tolerance to bolting

1M, 5M, 25M, 100M