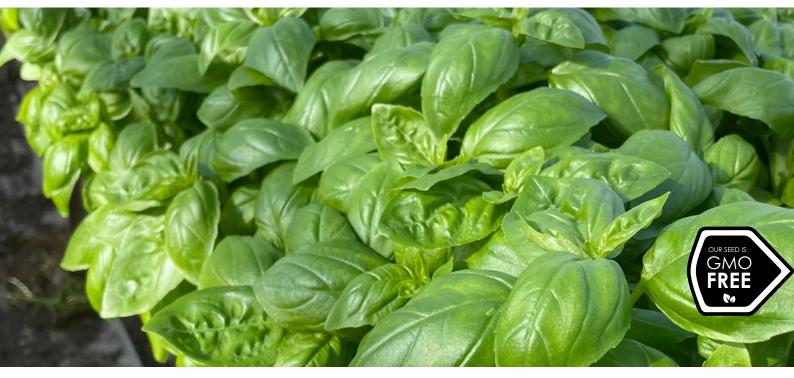

## HERB BASIL BELLISIMO

**BELLISIMO** is a Genovese type basil that is suitable for both potted and cut production. **BELLISIMO** produces highly uniform, dark green leaves throughout the entire plant with high aromatic qualities. Short internodes are a key feature of **BELLISIMO** creating a compact, bushy plant well suited to sleeving for pot production. High leaf numbers with good leaf thickness means **BELLISIMO** is a high yielding variety and can be grown year round.

- Dark green leaf
- Slightly cupped leaf
- Compact and upright plant

AGRONOMIC CONSIDERATIONS

Suitable for hydroponic production systems

seeds for a healthy life

100M, 1MM, 5MM

The information provided here is based on an average of data and observations collected from our trials. Significant variations may occur in the performance due to a range of conditions, including cultural/management practices, climate, soil type and geographic location. As a consequence South Pacific Seeds (NZ) Ltd cannot accept liability as to accuracy of this information.