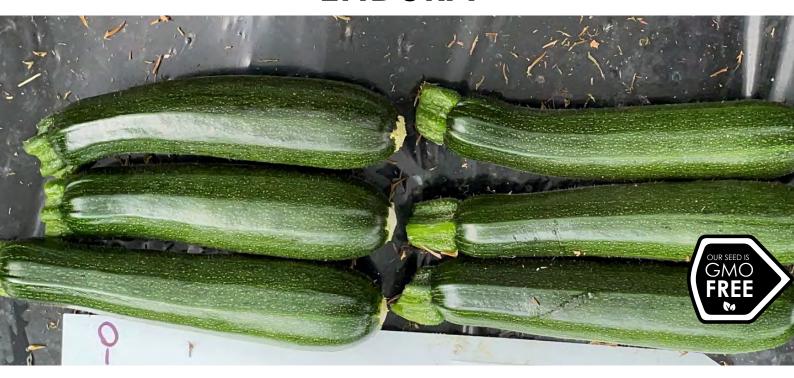

## ZUCCHINI GREEN ENDURA

**ENDURA** is an adaptable zucchini for main season production with early-mid maturity. A vigorous plant, **ENDURA** produces high yields of quality fruit. The open habit allows for greater ease of harvest. The fruit of **ENDURA** fill out evenly during development and have a small blossom scar.

- Dark green fruit colour
- Straight, cylindrical fruit
- Strong vigour and open plant

A hybrid variety

1M, 5M, 25M

The information provided here is based on an average of data and observations collected from our trials. Significant variations may occur in the performance due to a range of conditions, including cultural/management practices, climate, soil type and geographic location. As a consequence South Pacific Seeds (NZ) Ltd cannot accept liability as to accuracy of this information.