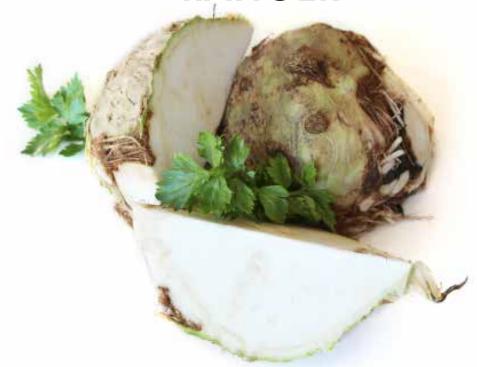

## CELERIAC RANGER

**RANGER** is a highly uniform, hybrid celeriac for Autumn and Winter production.

**RANGER** produces smooth, round bulbs with an attractive white internal. Strong, upright, dark green foliage paired with a low root attachment makes **RANGER** easy to harvest and clean.

Firm flesh and good internal colour allow this variety to be used in both the fresh and process market.

Final size of this variety can be easily manipulated by increasing or decreasing planting density.