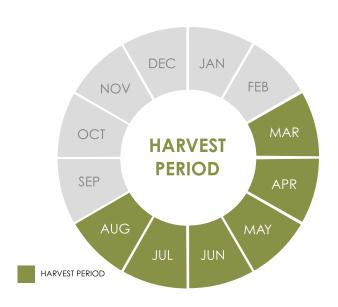

- Medium bulb size
- Strong vigour
- Early and main season.

5M, 10M, 20M

The information provided here is based on an average of data and observations collected from our trials. Significant variations may occur in the performance due to a range of conditions, including cultural/management practices, climate, soil type and geographic location. As a consequence South Pacific Seeds (NZ) Ltd cannot accept liability as to accuracy of this information.