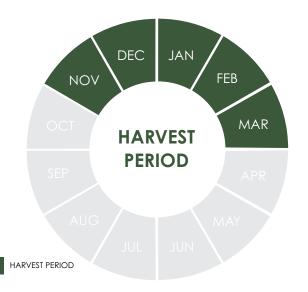

## KOHLRABI PLUTO



A slow bolting variety, **PLUTO** is suitable for warm season harvest only.

**PLUTO** produces pale green bulbs which have good uniformity of size and shape.

**PLUTO** is easy to harvest with excellent bulb quality and even maturation of the crop.



- Flat-round bulb shape
- Pale green bulb colour
- Semi-erect leaves





- A hybrid variety
- Fresh market.



The information provided here is based on an average of data and observations collected from our trials. Significant variations may occur in the performance due to a range of conditions, including cultural/management practices, climate, soil type and geographic location. As a consequence South Pacific Seeds (NZ) Ltd cannot accept liability as to accuracy of this information.