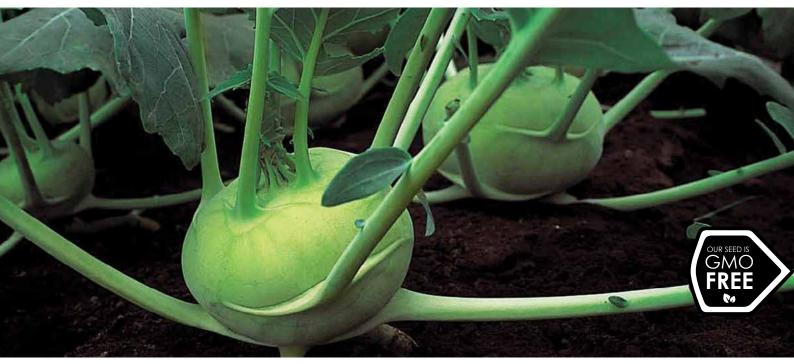

## KOHLRABI PLUTO

A slow bolting variety, **PLUTO** is suitable for warm season harvest only.

**PLUTO** produces pale green bulbs which have good uniformity of size and shape.

**PLUTO** is easy to harvest with excellent bulb quality and even maturation of the crop.

- Flat-round bulb shape
- Pale green bulb colour
- Semi-erect leaves

- A hybrid variety
- Fresh market.

The information provided here is based on an average of data and observations collected from our trials. Significant variations may occur in the performance due to a range of conditions, including cultural/management practices, climate, soil type and geographic location. As a consequence South Pacific Seeds (NZ) Ltd cannot accept liability as to accuracy of this information.