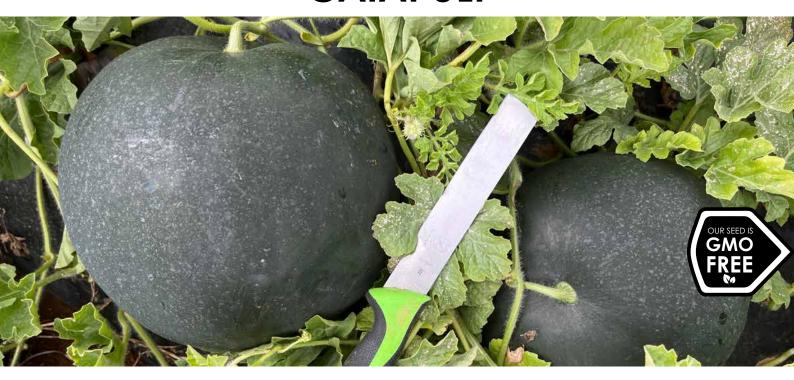

## **CATAPULT**

**CATAPULT** is a very early maturing cannon-ball type watermelon.

**CATAPULT** is a high yielding variety that produces very dark green fruit between 5-6 kg.

The fruit are very sweet, with crisp red flesh and superior shelf life.

- Very early maturing
- Can be used early and main season
- Fruit weight 5-6kg
- Cannon-ball type, round fruit shape
- Very dark green skin
- Long shelf life
- Sweet and crispy red flesh.

1M, 10M, 50M.