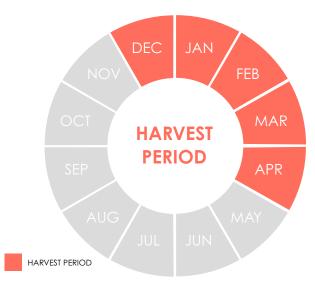

## **CATAPULT**

**CATAPULT** is a very early maturing cannon-ball type watermelon.

**CATAPULT** is a high yielding variety that produces very dark green fruit between 5-6 kg.

The fruit are very sweet, with crisp red flesh and superior shelf life.

- Very early maturing
- Can be used early and main season
- Fruit weight 5-6kg
- Cannon-ball type, round fruit shape
- Very dark green skin
- Long shelf life
- Sweet and crispy red flesh.

1M, 10M, 50M.