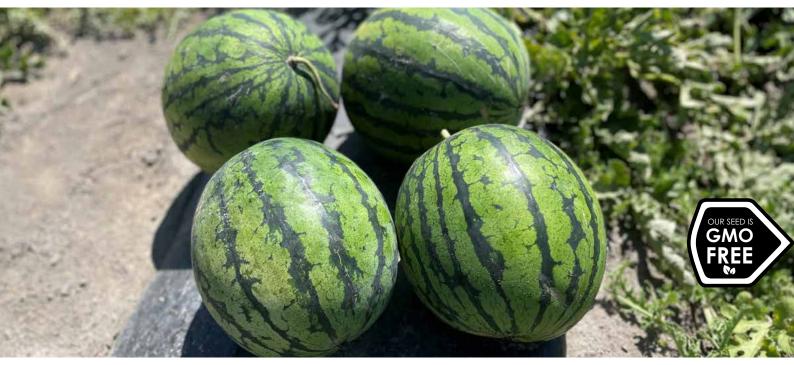

## WATERMELON DYNAMO

**DYNAMO** is a seeded watermelon for early and main season production.

A vigorous plant with a good canopy, **DYNAMO** has an exceptional fruit set, producing high numbers of quality fruit.

**DYNAMO** produces fruit with a thicker rind, important for preserving fruit quality post harvest during handling and transportation.

The internal fruit qualities of **DYNAMO** are good with dense, red flesh and a superior eating experience.

- Rind colour is light green with a dark green stripe
- Red flesh colour
- Oval shaped fruit
- 3-5kg fruit weight.

seeds for a healthy life

**WWW.SPSNZ.COM** 0800 77 22 43