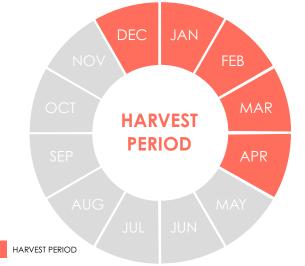

## WATERMELON DYNAMO

**DYNAMO** is a seeded watermelon for early and main season production.

A vigorous plant with a good canopy, **DYNAMO** has an exceptional fruit set, producing high numbers of quality fruit.