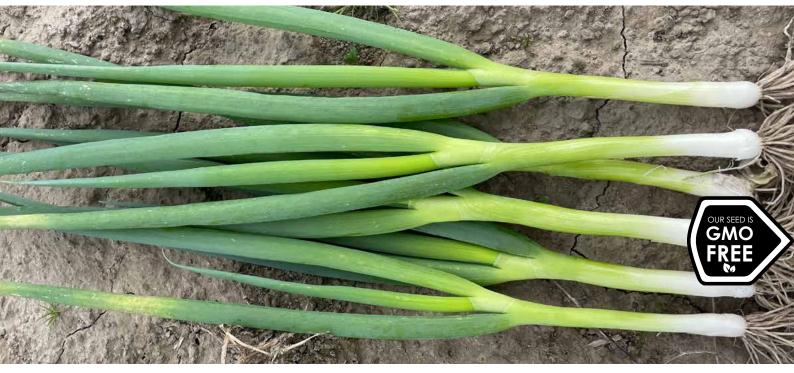

## ONION BUNCHING TANTO

**TANTO** is a high quality, hybrid bunching onion for warm season production.

A highly uniform variety, **TANTO** produces long white stems with attractive dark green leaves.

Firm, upright stems make this variety a highly presentable bunching onion for both sleeve and banded display.

**TANTO** is easy to pull and clean and has shown good tolerance to brown tips and bulbing.

The information provided here is based on an average of data and observations collected from our trials. Significant variations may occur in the performance due to a range of conditions, including cultural/management practices, climate, soil type and geographic location. As a consequence South Pacific Seeds (NZ) Ltd cannot accept liability as to accuracy of this information.

- Dark green leaves
- Clean, upright stems
- Easy to pull.

**WWW.SPSNZ.COM** 0800 77 22 43

seeds for a healthy life