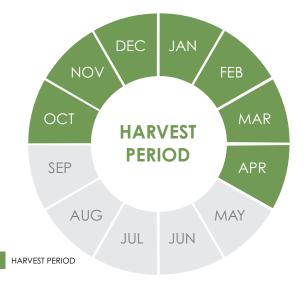

## ONION BUNCHING TANTO

**TANTO** is a high quality, hybrid bunching onion for warm season production.

A highly uniform variety, **TANTO** produces long white stems with attractive dark green leaves.

Firm, upright stems make this variety a highly presentable bunching onion for both sleeve and banded display.