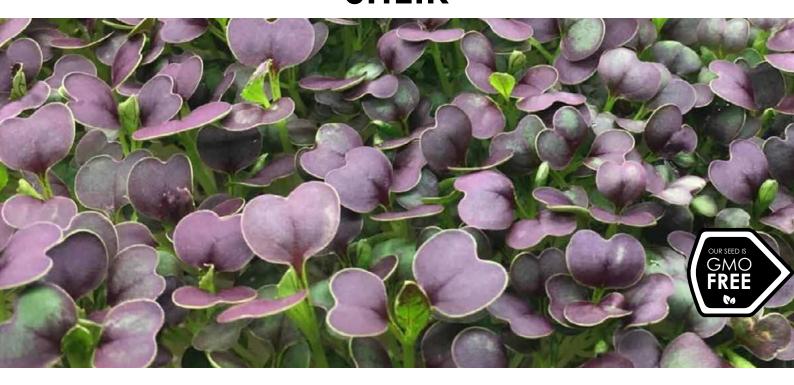

## MICROGREEN SHEIK

**SHEIK** is a purple pak choi for sprouting and microgreen production.

Dark purple, oval cotyledons with a contrasting green stem make an attractive option as a stand alone product or can add a nice colour variation to your salad mixes.

**SHEIK** delivers a mild, sweet flavour which is unique in the range of brassica lines.

- Dark purple cotyledons
- Mid green stems
- Mild, sweet brassica flavour.

500G, 5KG, 10KG

The information provided here is based on an average of data and observations collected from our trials. Significant variations may occur in the performance due to a range of conditions, including cultural/management practices, climate, soil type and geographic location. As a consequence South Pacific Seeds (NZ) Ltd cannot accept liability as to accuracy of this information.